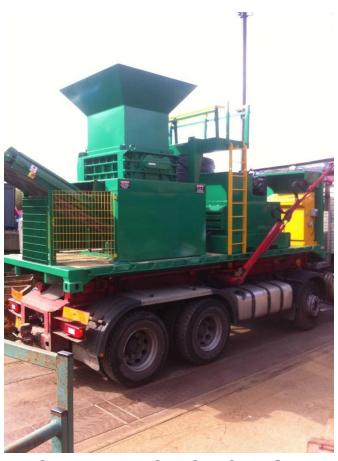

## **SATRIND MOBILE SHREDDING PLANT**

**SUMMARY SPECIFICATION** 

| DETAILS                                                                                    | DESCRIPTION                                                           |
|--------------------------------------------------------------------------------------------|-----------------------------------------------------------------------|
| The plant consists of three distinct systems mounted on a hook loader tray to form a self- |                                                                       |
| contained mobile shredding plant.                                                          |                                                                       |
| All the below are integrated on a standard hook loader chassis. Controls, including        |                                                                       |
| emergency stops and interlocks are fully integrated.                                       |                                                                       |
| Shredder                                                                                   | Satrind twin shaft, hydraulically driven shredder with feed hopper,   |
|                                                                                            | electrically driven hydraulic power pack and a control panel. Model – |
|                                                                                            | K10/50. Built in 2008.                                                |
| Generator                                                                                  | Atalanta 81kVA, 3phase, self-contained, packaged generator. Cummins   |
|                                                                                            | diesel engine.                                                        |
| Conveyor                                                                                   | Output conveyor, make and model unknown.                              |